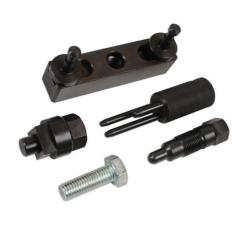

## Fuel Pump Drive Belt Kit - for VAG TDI 2.7, 3.0

Fuel pump drive belt kit VAG 2.7 and 3.0L TDi for locking the fuel pump into its timed position so that the pump drive belt can be replaced or the pump timing checked.